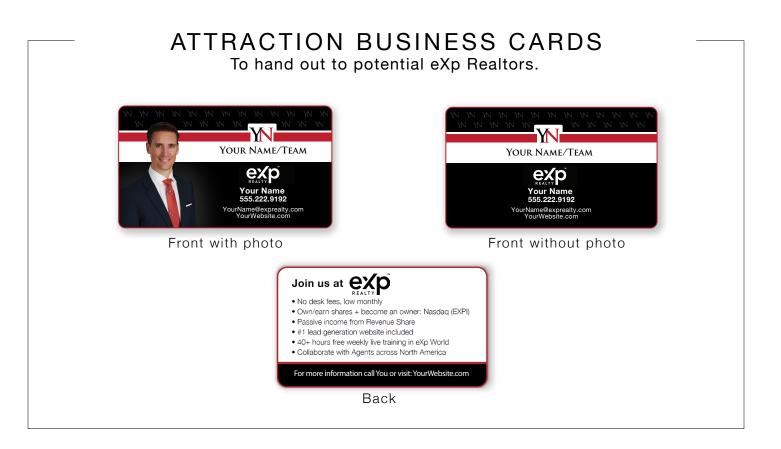

# **BUSINESS CARDS**

Stand-out cards with a luxurious, suede type feel. Your logo will be repeated in the background in a subtle varnish and the edges of the card are colored red.

#### YOUR PACKAGE INCLUDES:

Logo

- Lawn Sign
- A-Frame Signs
- Social Media Banners
- Attraction Business Card
- Standard Business Card
  - Letterhead (1+2)
  - Thank You Card
- eXp Presentation Folder

Total cost for set up & delivery of all branded files: