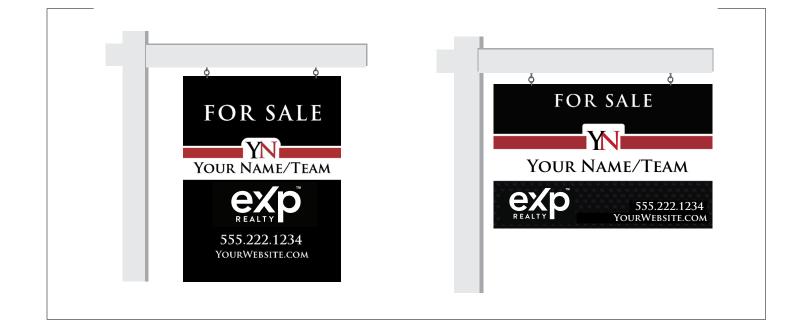

## LAWN SIGNS

Beautiful, black, red and white signage that stands out from the rest. Horizontal and vertical options available.