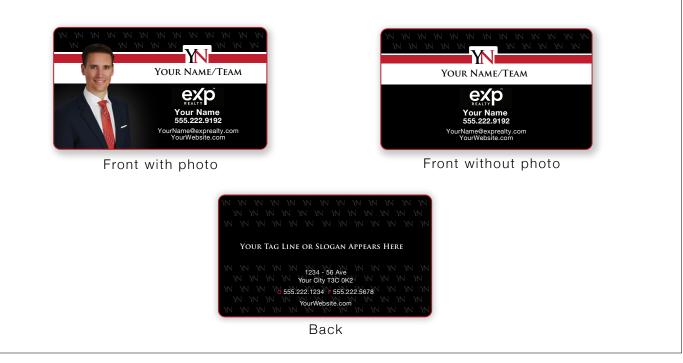

n red and black. The Realtor or team name will sit under the lettermark logo. A reverse color version can be provided for visibility when placing on a dark background.



## LAWN SIGNS

Beautiful, black, red and white signage that stands out from the rest. Horizontal and vertical options available.



# A-FRAME SIGNS

Open House, Coming Soon & Just Listed signage created to flow with your lawn signs.



#### SOCIAL MEDIA BANNERS

Branded banners designed to place over your property images when posting to social media. The files are PNG formatted with a transparent background.



# **BUSINESS CARDS**

Stand-out cards with a luxurious, suede type feel. Your logo will be repeated in the background in a subtle varnish and the edges of the card are colored red.



#### STANDARD BUSINESS CARDS



## STATIONERY

Two letterhead designs provided, one for the first page of your correspondence and the other for additional pages.



#### YOUR PACKAGE INCLUDES:

Logo

- Lawn Sign
- A-Frame Signs
- Social Media Banners
- Attraction Business Card
- Standard Business Card
  - Letterhead (1+2)
  - Thank You Card
- eXp Presentation Folder

Total cost for set up & delivery of all branded files:

\$250

\*All print-ready files will be delivered to you via email, for forwarding to your preferred printer.