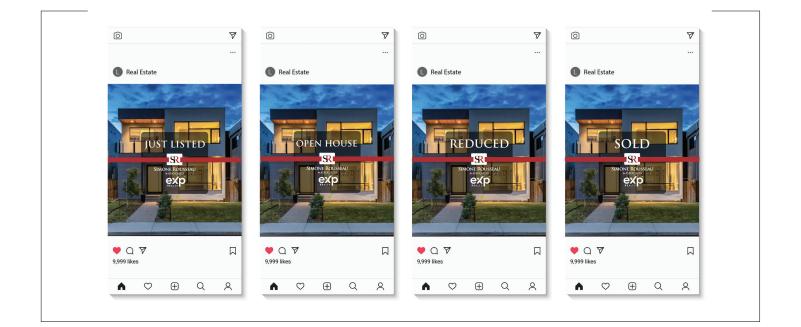

#### SOCIAL MEDIA BANNERS

Branded banners designed to place over your property images when posting to social media. The files are PNG formatted with a transparent background.